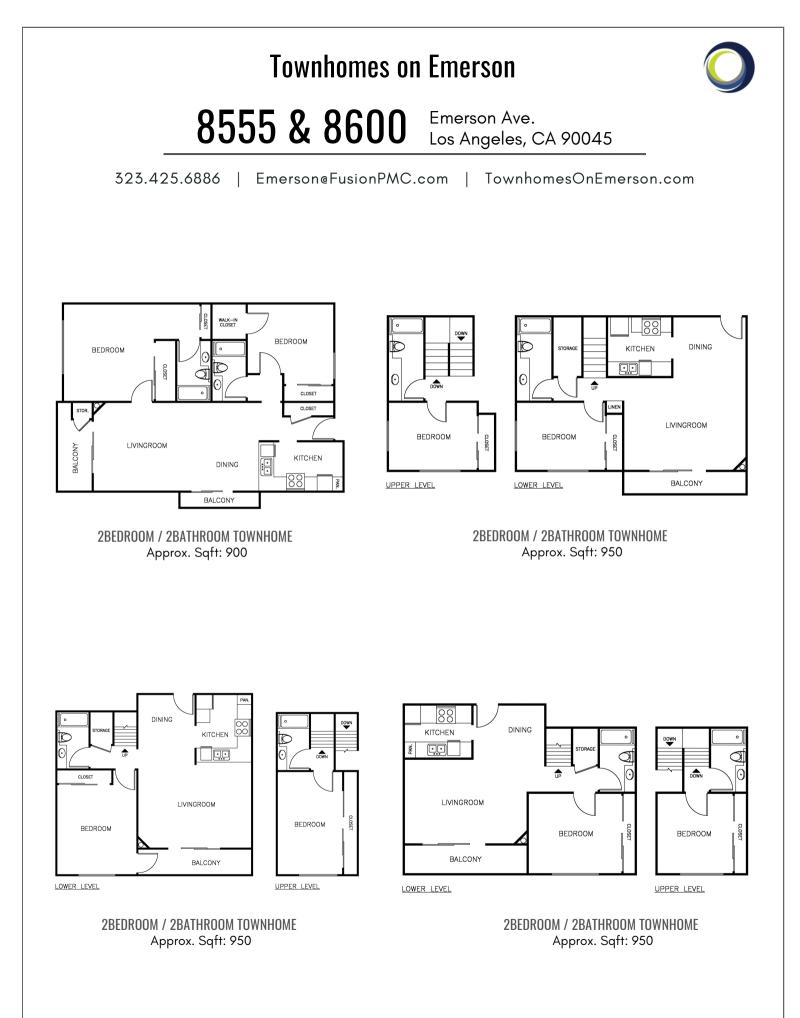

Minutes from the well-known Los Angeles Internation Airport (LAX),, as well as the West LA's Howard Hughes Center and Westfield Culver City Mall, easy travel and all the modern living experience that LA has to offer is so within reach. Welcome home!

### LUXURY & Comfort Living

#### FEATURES

- Gourmet kitchen with full stainless-steel appliances
- Quartz countertops
- Custom shaker-style cabinetry
- Stylish backsplash
- Large balcony, oversize walk-out patio and dual balconies\*
- Cozy gas fireplace\*
- Wood plank flooring and plush carpet
- Large wall-to-wall and walk-in closets\*
- Central air & heat\*
- Designer lighting & finishes package

FusionPMC.com

In selected units

FUSION



CONTACT TODAY FOR A PERSONAL TOUR! 310.649.5103 Emerson@FusionPMC.com | TownhomesOnEmerson.com