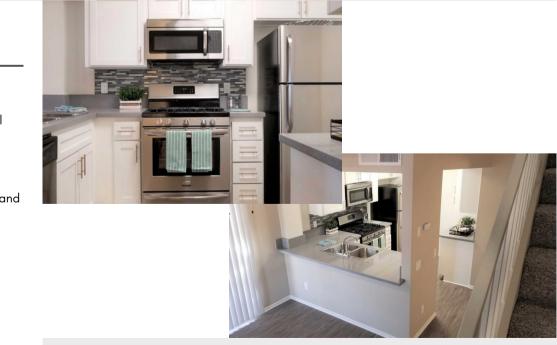

#### FEATURES

- Gourmet kitchen with full stainless-steel appliances
- Quartz countertops
- Custom shaker-style cabinetry
- Stylish backsplash
- Large balcony, oversize walk-out patio and dual balconies\*
- Cozy gas fireplace\*
- Wood plank flooring and plush carpet
- Large wall-to-wall and walk-in closets\*
- Central air & heat\*
- Designer lighting & finishes package